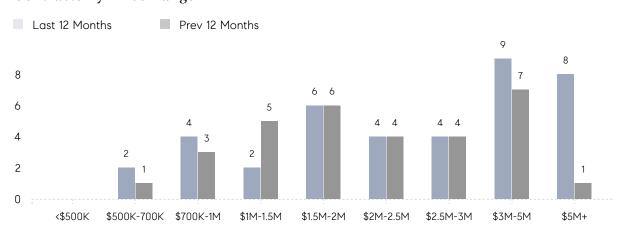

CE  | 92%         | 92%         |          |
|                | AVERAGE SOLD PRICE | \$5,050,000 | \$2,612,501 | 93%      |
|                | # OF CONTRACTS     | 3           | 4           | -25%     |
|                | NEW LISTINGS       | 0           | 2           | 0%       |
| Condo/Co-op/TH | AVERAGE DOM        | -           | -           | -        |
|                | % OF ASKING PRICE  | -           | -           |          |
|                | AVERAGE SOLD PRICE | -           | -           | -        |
|                | # OF CONTRACTS     | 0           | 0           | 0%       |
|                | NEW LISTINGS       | 0           | 0           | 0%       |

## Compass New Jersey Market Report

## Alpine

### DECEMBER 2021

## Monthly Inventory





## Contracts By Price Range



## Listings By Price Range



## COMPASS



Compass makes no representations or warranties, express or implied, with respect to future market conditions or prices of residential product at the time the subject property or any competitive property is complete and ready for occupancy or with respect to any report, study, finding, recommendation or other information provided by Compass herein. Moreover, no warranty, express or implied, is made or should be assumed regarding the accuracy, adequacy, completeness, legality, reliability, merchantability or fitness for a particular purpose of any information, in part or whole, contained herein. All material is presented with the understanding that Compass shall not be deemed to provide legal, accounting or other professional services. This is no