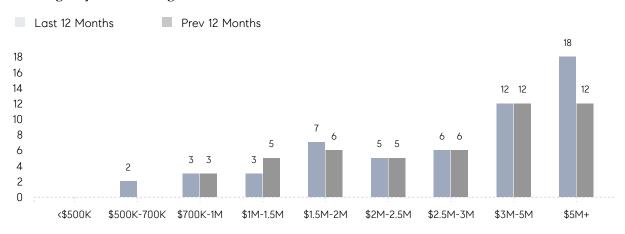

|          |
|                | AVERAGE SOLD PRICE | \$5,050,000 | \$2,612,501 | 93%      |
|                | # OF CONTRACTS     | 3           | 4           | -25%     |
|                | NEW LISTINGS       | 0           | 2           | 0%       |
| Condo/Co-op/TH | AVERAGE DOM        | -           | -           | -        |
|                | % OF ASKING PRICE  | -           | -           |          |
|                | AVERAGE SOLD PRICE | -           | -           | -        |
|                | # OF CONTRACTS     | 0           | 0           | 0%       |
|                | NEW LISTINGS       | 0           | 0           | 0%       |

## Compass New Jersey Market Report

## Alpine

### DECEMBER 2021

## Monthly Inventory





## Contracts By Price Range



## Listings By Price Range



## COMPASS



Compass makes no representations or warranties, express or implied, with respect to future market conditions or prices of residential product at the time the subject property or any competitive property is complete and ready for occupancy or with respect to any report, study, finding, recommendation or other information provided by Compass herein. Moreover, no warranty, express or implied, is made or should be assumed regarding the accuracy, adequacy, completeness, legality, reliability, merchantability or fitness for a particular purpose of any information, in part or whole, contained herein. All material is presented with the understanding that Compass shall not be deemed to provide legal, accounting or other professional services. This is not intended to solicit the purc