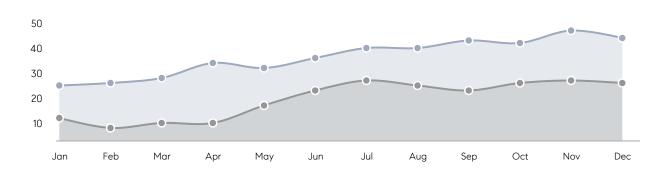

| % OF ASKING PRICE  | 92%         | 92%         |          |
|                | AVERAGE SOLD PRICE | \$5,050,000 | \$2,612,501 | 93%      |
|                | # OF CONTRACTS     | 3           | 4           | -25%     |
|                | NEW LISTINGS       | 0           | 2           | 0%       |
| Condo/Co-op/TH | AVERAGE DOM        | -           | -           | -        |
|                | % OF ASKING PRICE  | -           | -           |          |
|                | AVERAGE SOLD PRICE | -           | -           | -        |
|                | # OF CONTRACTS     | 0           | 0           | 0%       |
|                | NEW LISTINGS       | 0           | 0           | 0%       |

## Compass New Jersey Market Report

## Alpine

### DECEMBER 2021

## Monthly Inventory





## Contracts By Price Range



## Listings By Price Range



## COMPASS



Compass makes no representations or warranties, express or implied, with respect to future market conditions or prices of residential product at the time the subject property or any competitive property is complete and ready for occupancy or with respect to any report, study, finding, recommendation or other information provided by Compass herein. Moreover, no warranty, express or implied, is made or should be assumed regarding the accuracy, adequacy, completeness, legality, reliability, merchantability or fitness for a particular purpose of any information, in part or whole, contained herein. All material is presented with the understanding that Compass shall not be deemed to provide legal, accounting or other pr